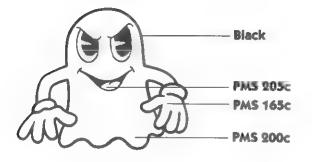

Note: Eyes for MS. PAC-MAN will always be Black

PAC-BABY

.

.

PAC-BABY is just learning to walk.

Note: Eyes for PAC-BABY will always be Black

Those wicked ghosts are always up to no good.

Clyde (Red): The boss and the most agressive ghost.

Pinky (Pink): The cleverest one who stays one step ahead of PAC-MAN.

Note: Ghosts eyes will always be Black and White

Inky (Blue): The eccentric one.

Blinky (Orange): The most naive and unsophisticated ghost.